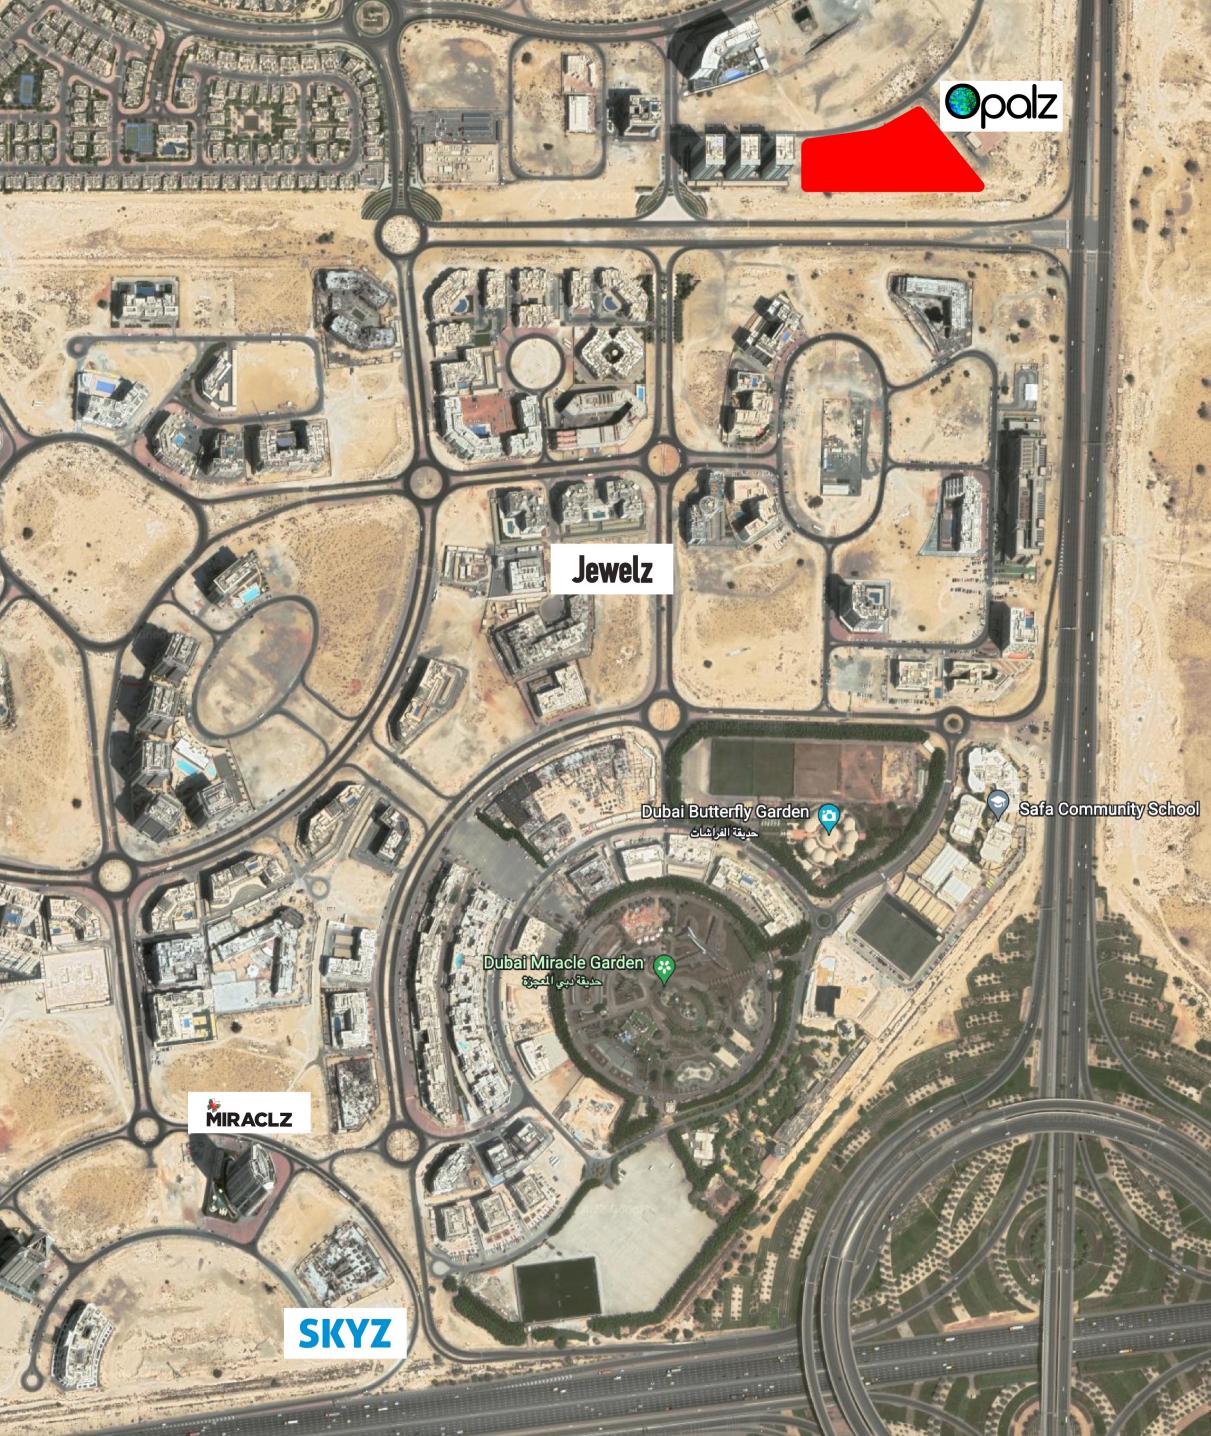

## LOCATION

Nord Anglia International

Australian International School, Dubai

## Unique Selling Proposition

**Vibrant Neighborhood** 

Ultra Luxury with varied Apartments

Peaceful and Convenience Several Pharmaceuticals, 10+ Schools in neighborhood, Restaurants, Cafes, Bookshop, Spas, Hotels etc.,

Within 10 minutes of Dubai's hotspots (Butterfly Garden, Miracle Garden, Dubai Autodrome, Global Village, IMG world, MOE) Offers Tranquil, Eco Friendly,

Peaceful Environment Providing a peaceful retreat for residents and citizens

Shuttle services to Metro stations Every 30 Mins

COMMUNTY

7