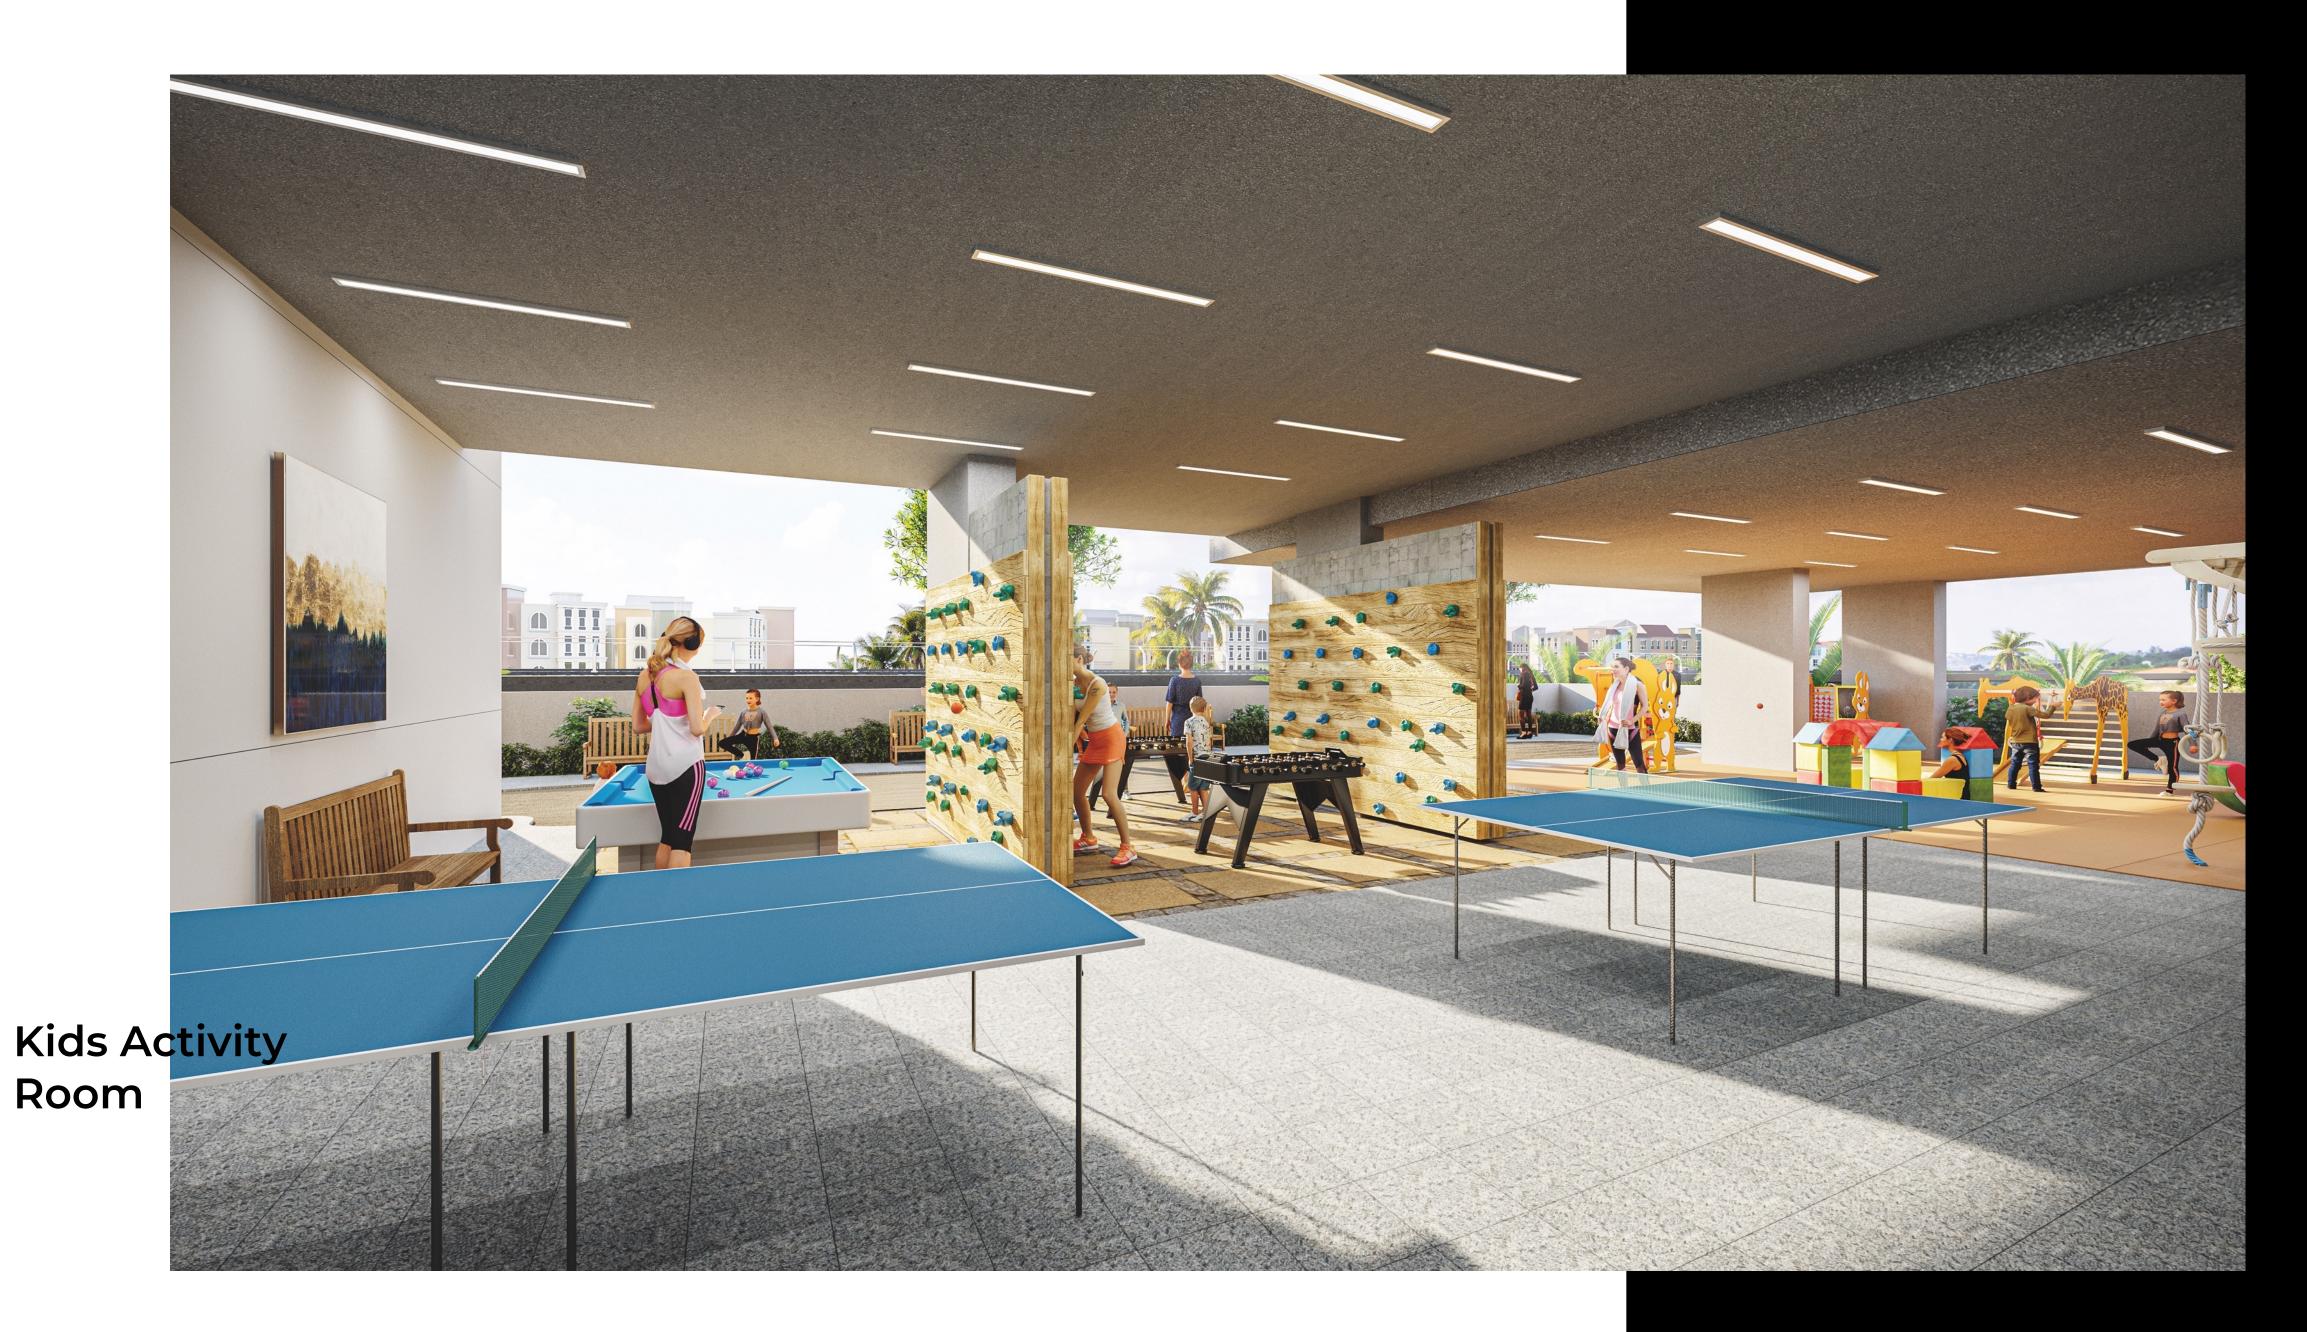

### FAMILY AMENITIES

Waiting Lounge

Wi-Fi Enabled waiting Area

Shaded Kids Play Area with Soft Flooring

Male / Female Prayer Room

Open Air Cinema Over Water Body

Family Sitting Area

Gaming Zone